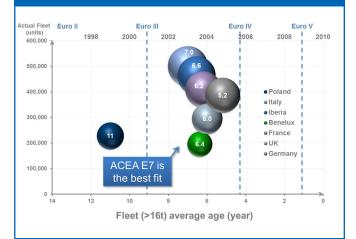

oup II coverage
- Lowest DI+VII treat-rate for ACEA E7-12
- Optimum soot handling and VII credit
- Outstanding performance benefits, as demonstrated in Mack T8E, Mack T12, Sequence IIIF and Volvo D12D engine tests

#### Typical Characteristics HITEC® 8766B HITEC® 8767B

| Density at 15°C, g/ml                            | 0.969    | 0.918    |
|--------------------------------------------------|----------|----------|
| Flash Point, °C (PMCC)                           | 135 min. | 135 min. |
| Kinematic Viscosity at 100°c, mm <sup>2</sup> /s | 140      | 187      |
| Total Base Number, mg KOH/g                      | 74       | 38       |

#### Handling Information

Max Handling Temp: 70 °C Shelf Life: 24 months at ambient temperature

#### Euro III and Euro IV Engines Dominate the Market



## HiTEC<sup>®</sup> 8766B Take another look

#### **Recommended Dosage**

| 49 CL<br>49 CL<br>49 CL<br>49 CL<br>40 CL<br>46 CL |             |   |   |   |   |   |   |   |                        |   |   |   |   |   |   |   |   |   |   |   |  |            |
|------------------------------------------------------------------------------------------------------------------------------------------------------------------------------------------------------------------------------------------------------------------------------------------------------------------------------------------------------------------------------------------------------------------------------------------------------------------------------------------------------------------------------------------------------------